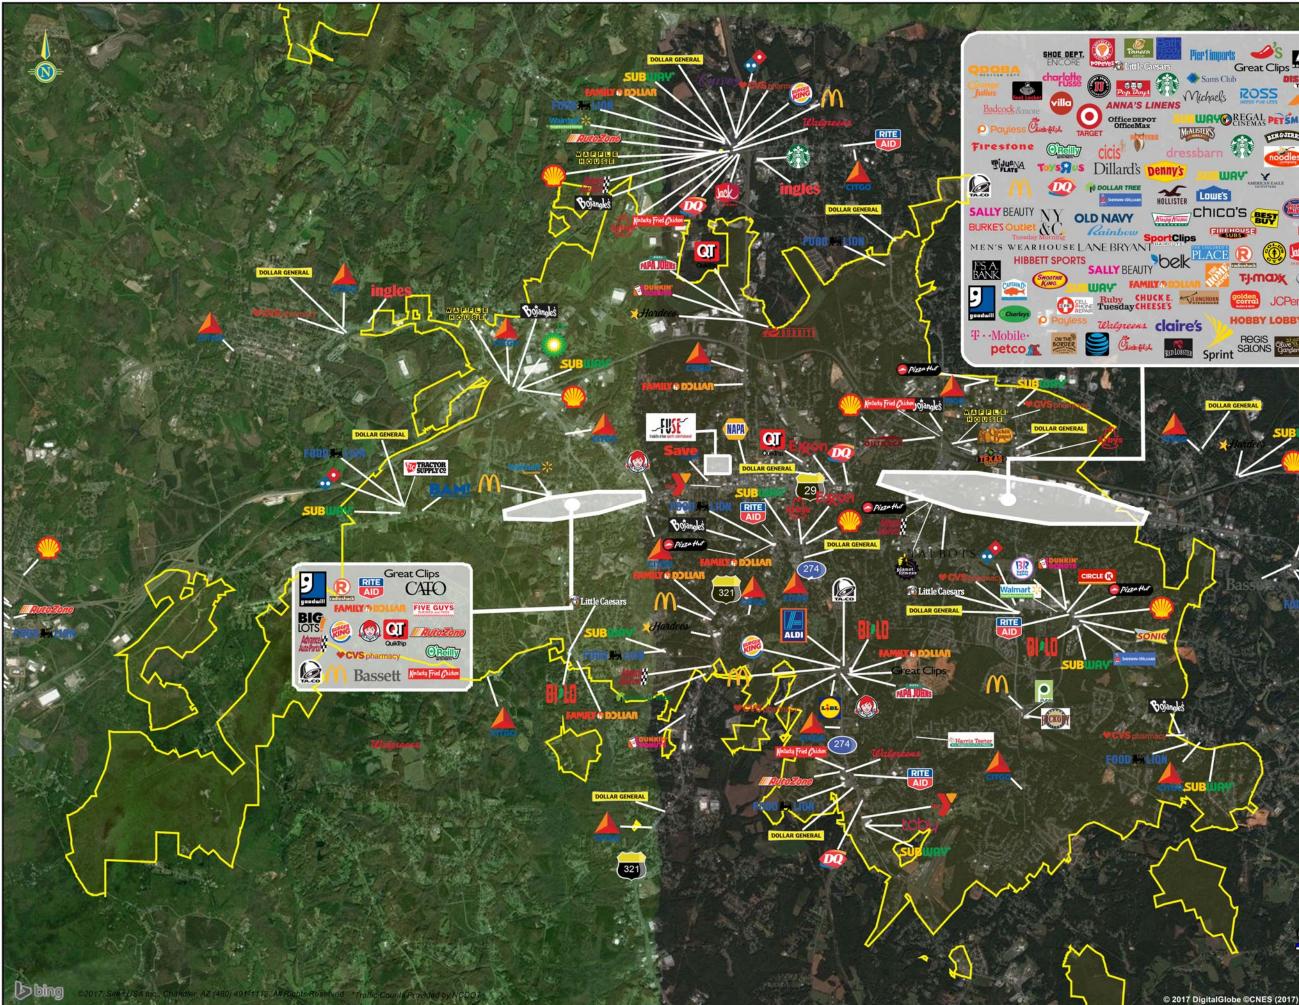

# **Peer Analysis**

26,184

The Peer Analysis, built by Retail Strategies along with our analytics partner (Tetrad), identifies analogue retail nodes within a similar demographic and retail makeup. The Peer Analysis is derived from a 5 or 10 minute drive time from major comparable retail corridors throughout the country. The variables used are population, income, daytime population, market supply and gross leasable area. The following are retail areas that most resemble this core city:

# **Peer Trade Areas**

| Bowling Green, KY | 160 American Ave                   |
|-------------------|------------------------------------|
| New Bern, NC      | 3410 Dr Martin Luther King Jr Blvd |
| Winston Salem, NC | 5420 University Pkwy               |
| Gainsville, GA    | 514 Shallowford Road NW            |
| Roanoke, VA       | 4737 Valley View Blvd NW           |
| Spartanburg, SC   | 8199 Warren H Abernathy Pkwy       |