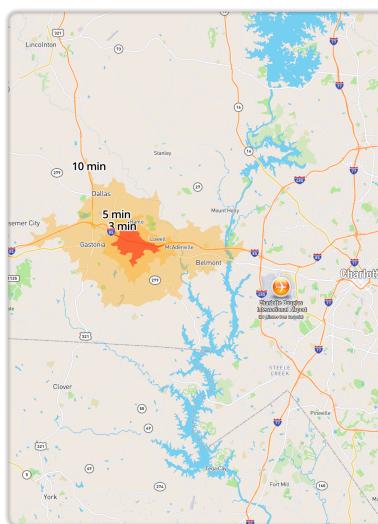

# Demographics (5 Minute Drive Time)

# Daytime Population 38,304 (5 Minute Drive Time)

Number of Household

10,681

# 5 Minute DT

26,184 38,304 \$42,886 10,681