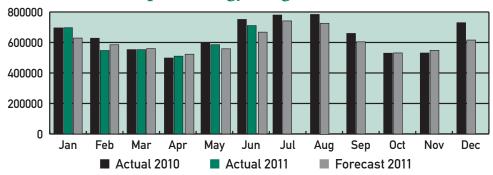

### **Second Quarter Performance**

Participant sales decreased \$912,000 (.5%) as compared to the second quarter of 2010. Billing demand increased 72 MW (2.2%) and energy sales decreased 40,383 MWh (2.2%). The increase in billing demand is primarily attributable to the reporting of higher coincident peaks. The decrease in energy sales is primarily attributable to the milder weather conditions experienced in the second quarter of 2011 compared to the same period for 2010.

Fuel decreased \$4,575,000 (18.6%) as compared to the second quarter of 2010. The variance is primarily attributable to a decrease in the nuclear fuel amortization rate required to maintain a minimum fuel account level. In addition, lower generation from the fossil units contributed to overall decrease in fuel costs.

Purchased power costs decreased \$1,806,000 (4.7%) as compared to the second quarter of 2010. Energy purchases decreased 15,980 MWh (2.6%), as compared to the second quarter of 2010. The decrease in energy purchases is primarily attributable to lower Participant requirements resulting from milder weather conditions experienced in the second quarter of 2011 compared to the same period in 2010.

Transmission and distribution decreased \$645,000 (11.4%) relative to the second quarter of 2010. During the second quarter of 2011 the Agency received a refund for prior year transmission expenses; no such refund was received in the second quarter of 2010.

Administrative and general – PEC decreased \$329,000 (4.1%) as compared to the second quarter of 2010. The variance is primarily attributable to less property and business interruption insurance costs reported in the second quarter of 2011 as compared to the same period in 2010.

Reserve and Contingency fund deposits increased \$1,345,000 (19.7%) as compared to the second quarter of 2010. The increase is attributable to higher capital expenditures anticipated in 2011 as compared to 2010.