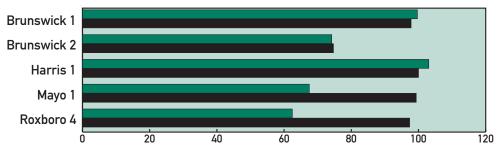

The Power Agency owns interests in five generating units built and operated by PEC. These facilities include three nuclear units – Brunswick Units 1 and 2 in Brunswick County and Shearon Harris Nuclear Power Plant in Wake County, and two coal-fired units - Mayo Plant and Roxboro Unit 4 in Person County.