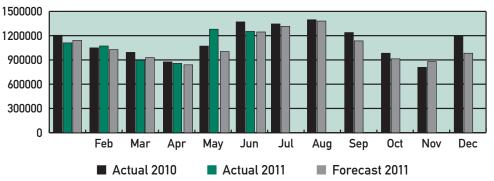

### **Second Quarter Performance**

Participant sales decreased \$912,000 (.5%) as compared to the second quarter of 2010. Billing demand increased 72 MW (2.2%) and energy sales decreased 40,383 MWh (2.2%). The increase in billing demand is primarily attributable to the reporting of higher coincident peaks. The decrease in energy sales is primarily attributable to the milder weather conditions experienced in the second quarter of 2011 compared to the same period for 2010.

Fuel decreased \$4,575,000 (18.6%) as compared to the second quarter of 2010. The variance is primarily attributable to a decrease in the nuclear fuel amortization rate required to maintain a minimum fuel account level. In addition, lower generation from the fossil units contributed to overall decrease in fuel costs.

Purchased power costs decreased \$1,806,000 (4.7%) as compared to the second quarter of 2010. Energy purchases decreased 15,980 MWh (2.6%), as compared to the second quarter of 2010. The decrease in energy purchases is primarily attributable to lower Participant requirements resulting from milder weather conditions experienced in the second quarter of 2011 compared to the same period in 2010.

Transmission and distribution decreased \$645,000 (11.4%) relative to the second quarter of 2010. During the second quarter of 2011 the Agency received a refund for prior year transmission expenses; no such refund was received in the second quarter of 2010.

Administrative and general – PEC decreased \$329,000 (4.1%) as compared to the second quarter of 2010. The variance is primarily attributable to less property and business interruption insurance costs reported in the second quarter of 2011 as compared to the same period in 2010.

Reserve and Contingency fund deposits increased \$1,345,000 (19.7%) as compared to the second quarter of 2010. The increase is attributable to higher capital expenditures anticipated in 2011 as compared to 2010.