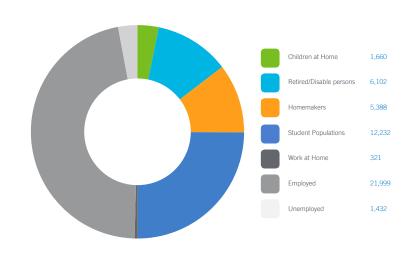

### **DEMOGRAPHIC PROFILE** 1 Mile Radius

2018 Estimated Population Daytime Population Median HH Income Number of Households

2018 Estimated Population Daytime Population Median HH Income Number of Households

3,189 6,569 \$31,708 1,325

### 3 Mile Radius

22,829 35,849 \$36,124 9,595

#### 5 Mile Radius

35,760 47,140 \$38,352 14,729