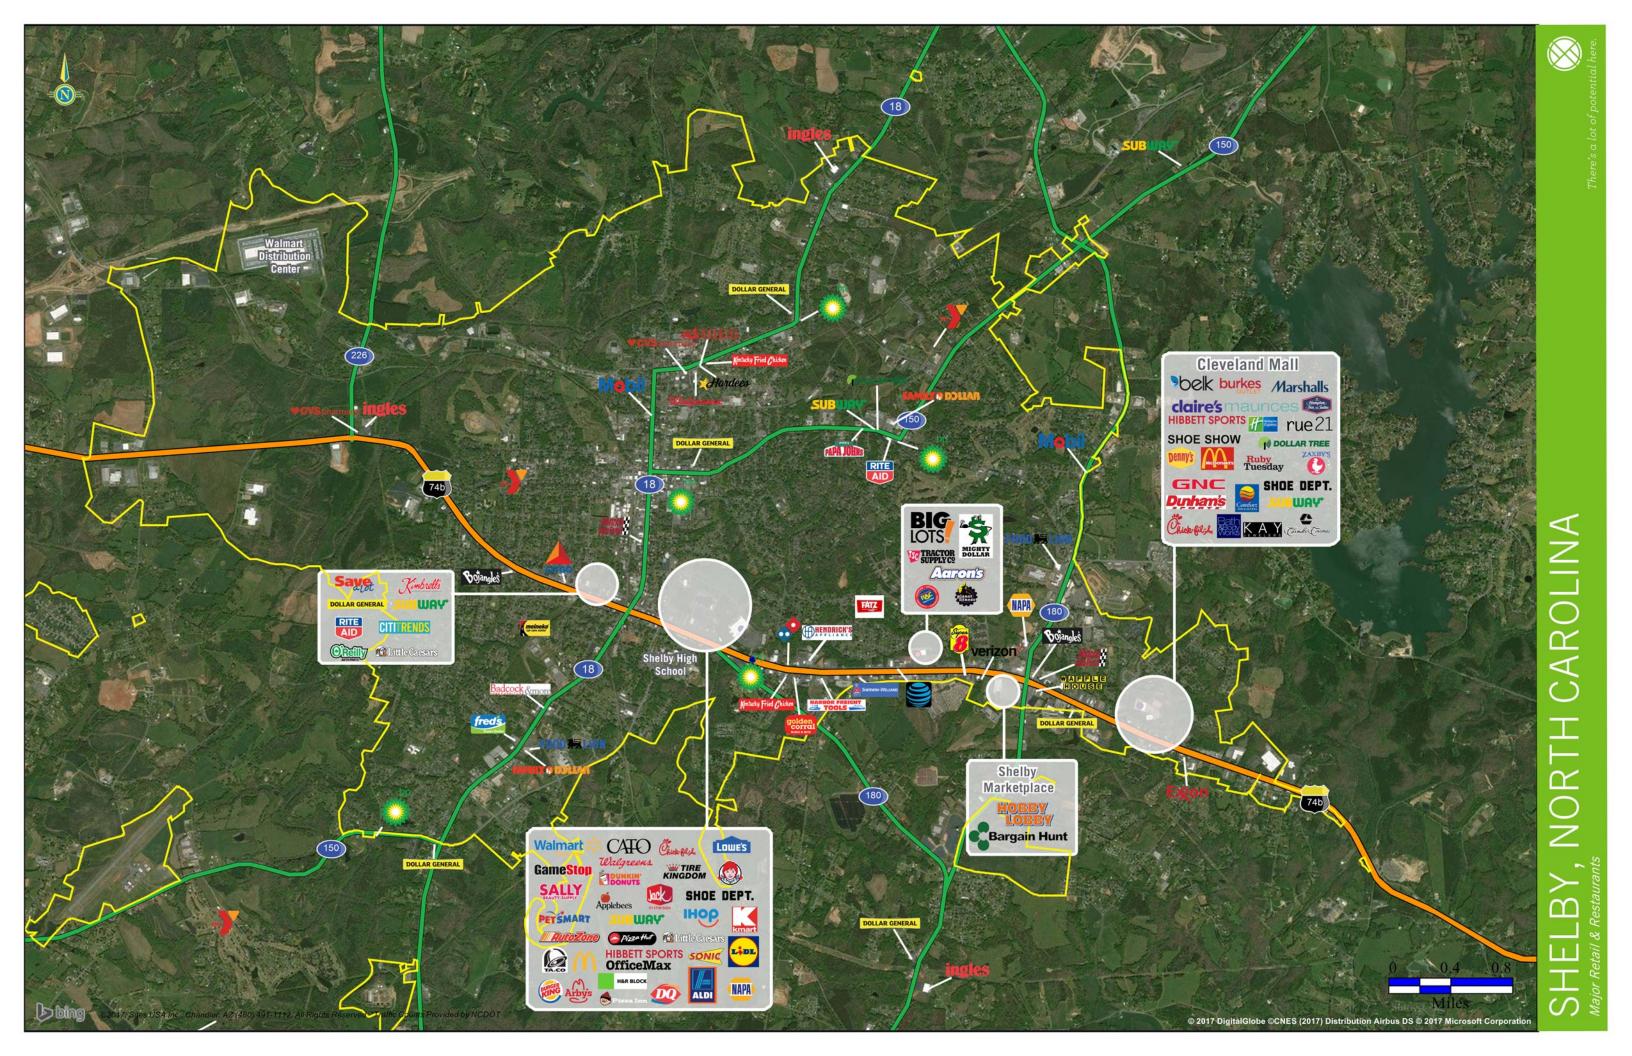

## **Focus Categories**

 $\mathbf{E}$ 

The top categories for focused growth in the municipality are pulled from a combination of leakage reports, peer analysis, retail trends and real estate intuition. Although these are the top categories, Retail Strategies' efforts are inclusive beyond the defined list. Let us know how we can help you find a site!