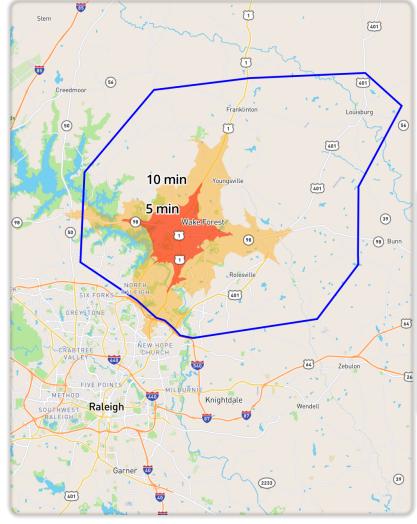

e following are retail areas that most resemble this core city:

#### **Peer Trade Areas**

Lexington, KY Atlanta, GA Falls Church, VA Atlanta, GA

131 West Reynolds Rd 3535 Peachtree Rd NE 6100 Arlington Blvd 2400 N Druid Hills Rd NE 2905 District Ave S Fairfax, VA

## Daytime Population 35,638 (5 Minute Drive Time)



### **Focus Categories**

The top categories for focused growth in the municipality are pulled from a combination of leakage reports, peer analysis, retail trends and real estate intuition. Although these are the top categories, Retail Strategies' efforts are inclusive beyond the defined list. Let us know how we can help you find a site!



Restaurants



Apparel

Specialty Grocery



**Sporting Goods** 

## retail strategies

# WAKE FOREST, NORTH CAROLINA

Market Guide











Wesley Vaughn 205.490.2830 office



Jordan Williams 205.209.4598 office 205 209 5671 cell