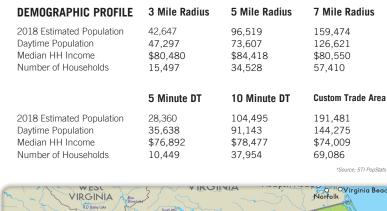

#### **Demographics**

28,360

36.9

10.96%

\$76,892

10,449

\$103,943

## Daytime Population 35,638 (5 Minute Drive Time)