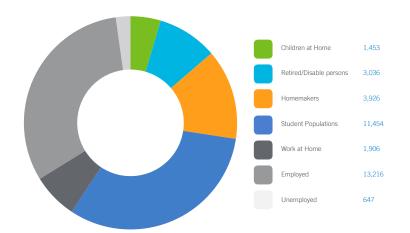

28,360



36.9



10.96%

\$76,892



10,449

\$103,943

### **Peer Analysis**

The Peer Analysis, built by Retail Strategies along with our analytics partner (Tetrad), identifies analogue retail nodes within a similar demographic and retail makeup. The Peer Analysis is derived from a 5 or 10 minute drive time from major comparable retail corridors throughout the country. The variables used are population, income daytime population, market supply and gross leasable area. The following are retail areas that most resemble this core city:

#### **Peer Trade Areas**

Lexington, KY Atlanta, GA Falls Church, VA Atlanta, GA

131 West Reynolds Rd 3535 Peachtree Rd NE 6100 Arlington Blvd 2400 N Druid Hills Rd NE 2905 District Ave S Fairfax, VA

## Daytime Population 35,638 (5 Minute Drive Time)



### **Focus Categories**

The top categories for focused growth in the municipality are pulled from a combination of leakage reports, peer analysis, retail trends and real estate intuition. Although these are the top categories, Retail Strategies' efforts are inclusive beyond the defined list. Let us know how we can help you find a site!



Restaurants



Apparel

Specialty Grocery



**Sporting Goods** 

## retail strategies

# WAKE FOREST, NORTH CAROLINA

Market Guide











Wesley Vaughn 205.490.2830 office



Jordan Williams 205.209.4598 office 205 209 5671 cell