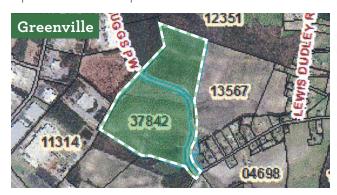

### **GENERAL INFORMATION**

Address: Intersection of Sugg Parkway and Sullivan Drive,

Greenville, NC
County: Pitt
In City Limits: No

**Former Use:** Farmland/timberland **Type of Location:** Business Park

#### **Access Roads**

Roads: Sugg Parkway

Highway: US 264 Bypass/ Distance: Direct Access

Interstate: I-95 / Distance: 40 mi.