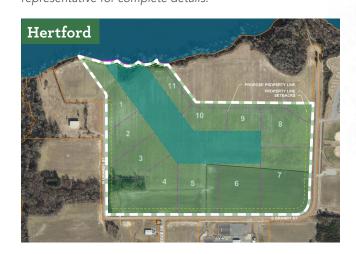

## **AVAILABILITY & PRICE**

Available Acreage: 71 (Subdividable)

Lease Price: Negotiable

**Zoning:** Industrial/Commercial