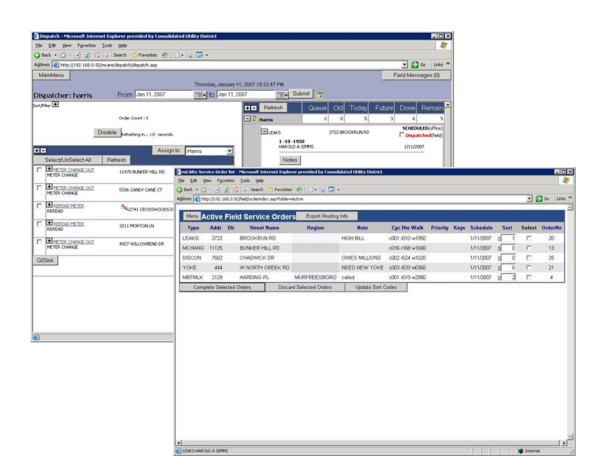

### NORTH|STAR™

### INTRODUCTION TO mCARe 6

Ram Siva | Product Specialist



### Today's Agenda

- Brief history of mCARe
- ➤ What is new?
- Demonstration
- > 2018 Roadmap
- $\triangleright$  Q/A

## What is mCARe?

Real-time mobile workforce management system designed to optimize in-field service order processes and provide visibility into their statuses.

- ✓ Paperless
- ✓ Wireless
- ✓ Any device



### mCARe V1-2 (2003+)



# Our valued mCARe Customers



#### Key Benefits

- Reduce the <u>overhead</u> and <u>administrative</u> <u>costs</u> of manual paper-based dispatching and data entry
- Enhance customer service by <u>shortening</u> response times to field service requests
- Optimize the <u>assignment of orders</u> to field staff and increase <u>productivity</u> of work completed
- Improve the <u>safety and security</u> of field staff through real-time visibility into locations and statuses
- Decrease errors in the field, increase the accuracy of order completion details
- Improve the <u>overall quality of information</u> in your NorthStar CIS

#### 2017 Survey Results

1. mCARe business value



2. Overall satisfaction with available features



3. Ease of Use / Technology



- a) Hard to adopt
- b) Nee