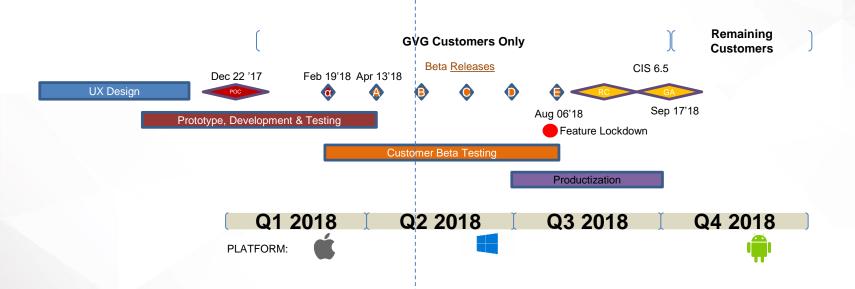

ess value



2. Overall satisfaction with available features



3. Ease of Use / Technology



- a) Hard to adopt
- b) Need for training
- c) Unexpected software issues



# New mCARe...



# What is New...



## New mCARe...

- 1. Easy to use
- 2. Optimized for mobility
- 3. Improved security and mobility
- 4. Robust offline support









# Interactive Prototype End 2017



### What is New...

- ✓ Interactive Maps
- ✓ Native iOS/Windows 10/Android Support
- ✓ Seamless Synchronization of Data
- ✓ Maps View FSR's work locations
- ✓ View Service Order status in real-time
- ✓ Know when FSR goes off-line
- ✓ Maps Simplified Route Planning
- ✓ Take photos and auto-attach
- Various improvements to meter reads, installation
  & removal workflows





#### mCare 6



#### 2018 Product Roadmap



# Questions & Feedback

#### Thank You!

#### For <u>product questions</u> and feedback contact:

- Michal Bajer | Product Owner <u>mbajer@northstarutilities.com</u>
- Ram Siva | Product Specialist <u>rsivapat@harriscomputer.com</u>

For <u>upgrade proposals</u> please contact your Account Manager.