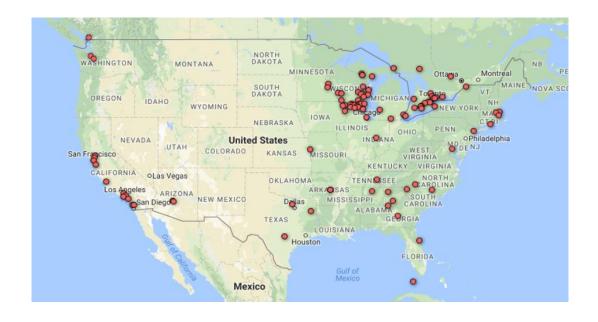

### NORTH|STAR™

### INTRODUCTION TO mCARe 6

Ram Siva | Product Specialist



### Today's Agenda

- Brief history of mCARe
- ➤ What is new?
- Demonstration
- > 2018 Roadmap
- $\triangleright$  Q/A

## What is mCARe?

Real-time mobile workforce management system designed to optimize in-field service order processes and provide visibility into their statuses.

- ✓ Paperless
- ✓ Wireless
- ✓ Any device



### mCARe V1-2 (2003+)



# Our valued mCARe Customers



#### Key Benefits

- Reduce the <u>overhead</u> and <u>administrative</u> <u>costs</u> of manual paper-based dispatching and data entry
- Enhance customer service by <u>shortening</u> response times to field service requests
- Optimize the <u>assignment of orders</u> to field staff and increase <u>productivity</u> of work completed
- Improve the <u>safety and security</u> of field staff through real-time visibility into locations and statuses
- Decrease errors in the field, increase the accuracy of order completion details
- Improve the <u>overall quality of information</u> in your NorthStar CIS

#### 2017 Survey Results

1. mCARe business value



2. Overall satisfaction with available features



3. Ease of Use / Technology



- a) Hard to adopt
- b) Need for training
- c) Unexpected s