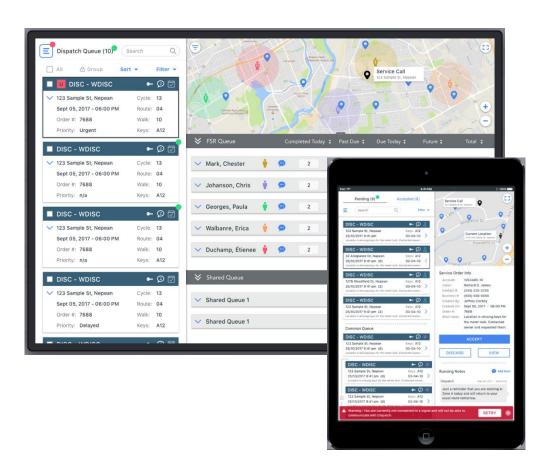

### What is New...

- ✓ Interactive Maps
- ✓ Native iOS/Windows 10/Android Support
- ✓ Seamless Synchronization of Data
- ✓ Maps View FSR's work locations
- ✓ View Service Order status in real-time
- ✓ Know when FSR goes off-line
- ✓ Maps Simplified Route Planning
- ✓ Take photos and auto-attach
- Various improvements to meter reads, installation
  & removal workflows