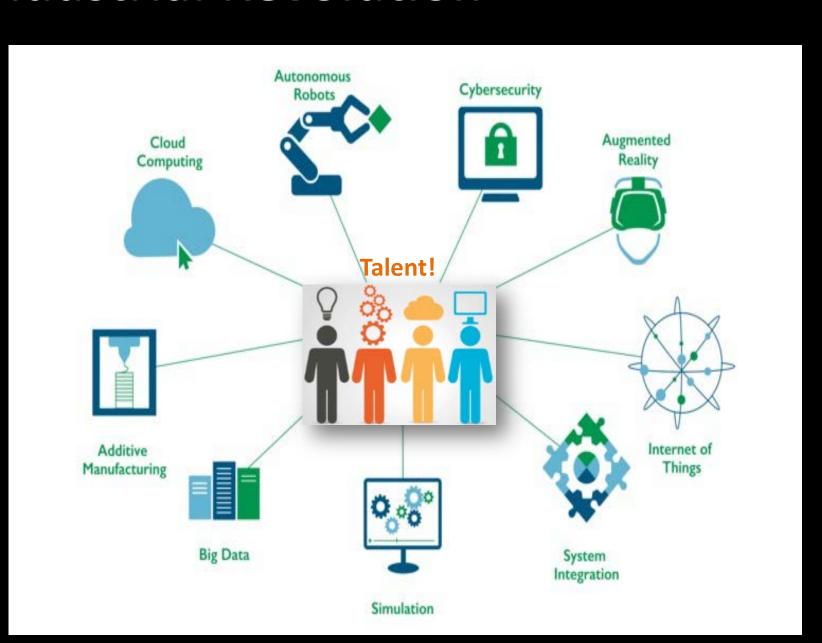

#### 4th Industrial Revolution

**Autonomous Robots** Cyber Security **Augmented Reality** Internet of Things **Systems Integration** Simulation **Big Data** Additive Manufacturing **Cloud Computing** 