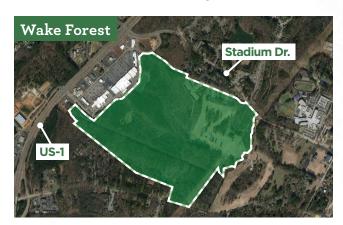

## **AVAILABILITY & PRICE**

Available Acreage: 169 Sales Price: Negotiable

#### **GENERAL INFORMATION**

Address: Stadium Drive. Wake Forest. NC 27587

County: Wake In City Limits: Yes

Type of Location: Business Park

Industrial/Business Park:

Wake Forest Business & Technology Park

Zoning: PUD

#### Access Roads

**Roads:** Stadium Drive and Agora Drive **Highway:** US-1/Capital Blvd. / Distance: 950 ft.