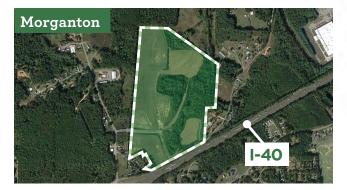

#### **GENERAL INFORMATION**

Address: 4336 Sundown Road County: Burke In City Limits: Yes Former Use: Farmland Type of Location: Industrial zoned Business park Industrial/Business Park: Burke Business park Zoning: Industrial

## SITE ACCESS

Rail Access Potential for Rail: Unknown

Access Roads Road: Kathy Road Highway/Interstate: Interstate 40, exit 96/ Distance: 500 ft