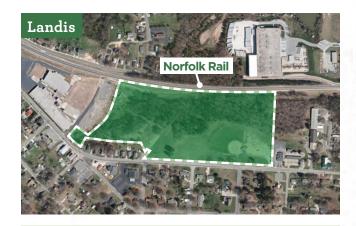

## GENERAL INFORMATION

Address: 1001 South Main Street

County: Rowan In City Limits: Yes

Type of Location: Business Park

Industrial/Business Park: Wallace Business Park

**Zoning:** Light industrial

### SITE ACCESS

Rail Access

Norfolk Rail: At site

#### **Access Roads**

Highway: South Main Street (US Hwy 29-A)

Interstate: I-85 (3 miles)