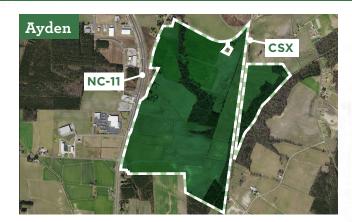

### **GENERAL INFORMATION**

Address: 7219 NC-11 S, Ayden, NC 28513

County: Pitt In City Limits: Yes

Industrial/Business Park: Stand-alone Industrial

**Zoning:** Industrial

#### Rail Access

Service provider: CSX Transportation

Rail potential: Yes

Distance to rail: On-site

#### **Access Roads**

Road: Thad Little Road

Highway: 264, NC-11 Bypass, Interstate 587 / Distance: On-site