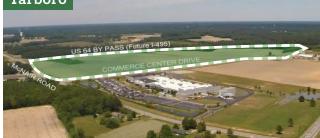

### GENERAL INFORMATION

Address: McNair Road, Tarboro, NC 27886

County: Edgecombe In City Limits: Yes

Type of Location: Business Park

Industrial/Business Park: Tarboro Commerce Center

Zoning: Industrial

#### **Access Roads**

Service Road: SR 111 & SR 122 Highway: 64 / Distance: 0.67 mi Interstate: 95 / Distance: 19.91 mi